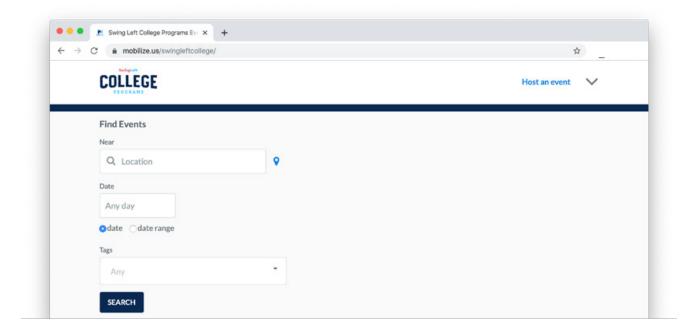

# Find Campaign Events from our targeted races:

- 1) Head to mobilize.us/swingleftcollege. That's pretty much it!
- 2) You can find events near you, and filter by event type using the search functions: